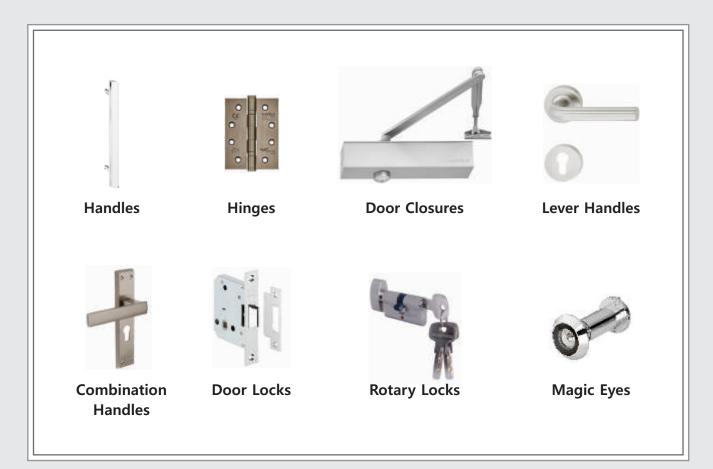

## DECOSTRIPS & HARDWARE ACCESSORIES

Decorative cover strips with Matching color and shades is possible using our Decostrip to cover the unwanted areas or even mount on pre installed frames to match with the existing doors. We will provide necessary help in suggesting refurbishing/replacement of existing doors with easy to change options using our Decostrips.

To provide complete door and frame solution, we tied up with reputed hardware brands such as Hafele and Hettiche (German Brands) to provide complete solution with inbuilt features to use their standard hardware.

#### HARDWARE IN ASSOCIATION WITH

We will provide you solutions for all types of doors, be it Internal or External, Modern or traditional, Varnished or Painted, Plain or Crafted - Anything you require, we will make it happen. Contact us to discuss your requirements and share your thoughts with our team!