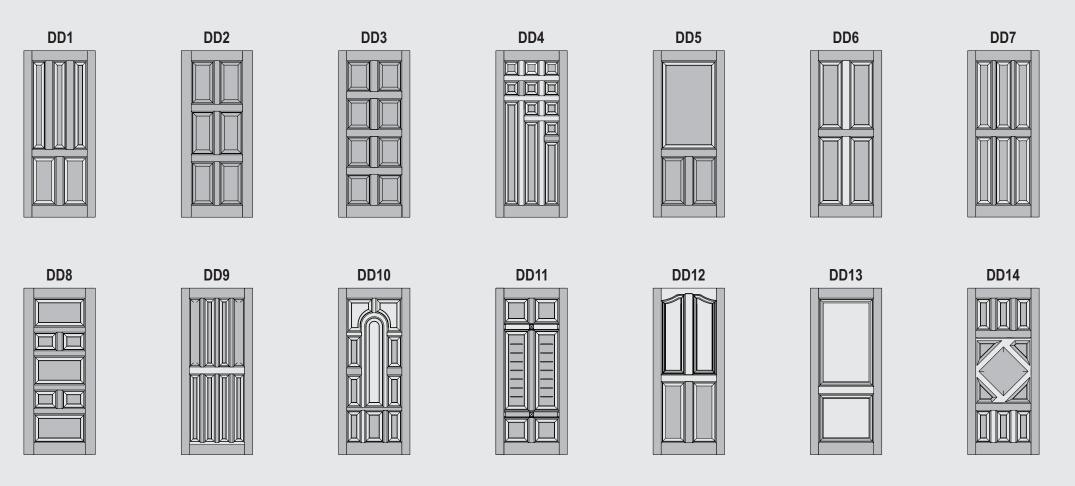

### STANDARD DOOR DESIGNS TO CHOOSE FROM

Our doors and frames are meant to provide good quality and fine craftsmanship. They are available in wide variety of configurations, colors, finishes. More than 40 standard door designs are available as standard offering.

#### CHOOSE ANY OF THE DESIGNS MENTIONED OR CONTACT US FOR SPECIAL REQUIREMENTS IN DOORS AND FRAMES

These are some of the typical door designs available to choose from. New designs and features get added in our design data bank on regular basis. Feel free to ask for the same. We supply user specified /customized designs as well based on the requirements from the end users. We believe in providing complete solutions for doors and frames including matching Hardware for any residential project.