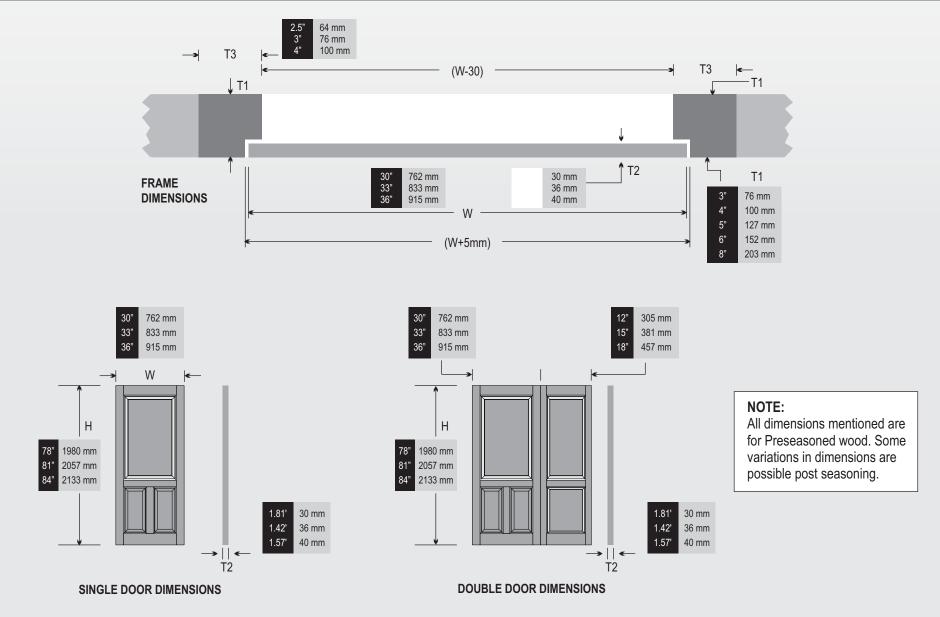

### **DOOR & DOOR FRAME DIMENSIONS**

#### (STANDARD OPTIONS)

WE OFFER SPECIALLY DESIGNED DOORS AND FRAMES AS PER BUYERS REQUIREMENTS